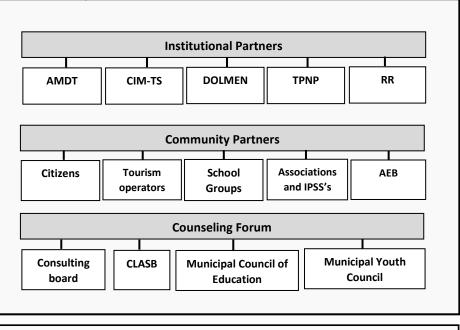

### Description

Supramunicipal partners responsible for policies and / or actions with an impact on the municipality.

#### Description

Key actors in the community for the empowerment and spillover of destiny.

## Description

Advisory bodies, made up of leading figures and institutions in the community.

#### Function:

Advice on the sustainability strategy and the various actions proposed, as well as those responsible for inputs. Validation of the sustainability strategy recommended by the DMO / Green Team.

## **Municipal Technicians**

School Groups (Vale de Ovil, Sudeste de Baião e Eiriz)

EcoSimbioses – Environmental and Cultural Association of the Ovil Valley

AEB - Baião Business Association

AMDT - Association of Municipalities of Douro and Tâmega

Dolmen - Training, Education and Development Cooperative

"Casa do Povo" of Santa Marinha do Zêzere

Baionense Motorcycle Club

Amigo - Gove Innovative Modalities Association

Consulting board

**Tourism operators** 

**Municipal Council of Education** 

**Municipal Youth Council** 

CLASB – Local Council for Social Action of Baião