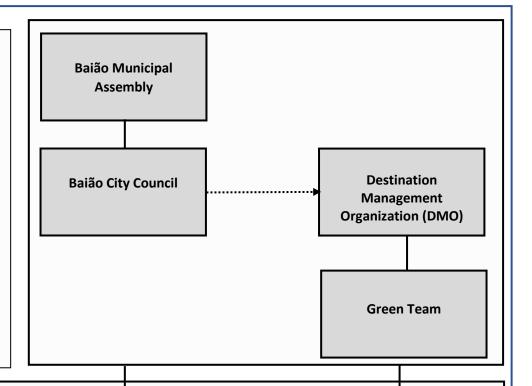

# ORGANIZATIONAL AND RESPONSIBILITIES CHART (DMO/GREEN TEAM/STAKEHOLDERS)

Responsibility at the implementation level, management and monitoring of the Project.

Delegation to a DMO that coordinates the project and is the interlocutor with the EarthCheck and all institutions and partners relevant to the development of the Sustainable Destination Certification Project.

Constitution of Green
Team for development of
work, involvement of the
community, monitoring of
execution of the Action
Plan and definition of
procedure for correction
of any non-conformities.